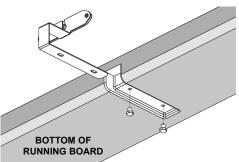

## 274-DLIT-RB Chevrolet Tahoe Running Board Bracket

These brackets are designed to mount several DLIT lights above your running boards on each side of the Chevrolet Tahoe.

- Remove the two bolts in each of the 4 brackets that attach the running board to the vehicle.
- 2. Place each 274-DLIT-RB that you are mounting against the running board as shown to the right.
- Reattach the running board to the brackets on the vehicle, sandwiching the 274-DLIT-RB between the running board and the mounting bracket.