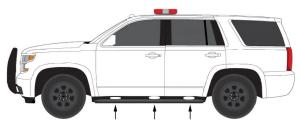

## 274-DLIT-RB Chevrolet Tahoe Running Board Bracket

These brackets are designed to mount several DLIT lights above your running boards on each side of the Chevrolet Tahoe.

- Remove the two bolts in each of the 4 brackets that attach the running board to the vehicle.
- 2. Place each 274-DLIT-RB that you are mounting against the running board as shown to the right.
- Reattach the running board to the brackets on the vehicle, sandwiching the 274-DLIT-RB between the running board and the mounting bracket.