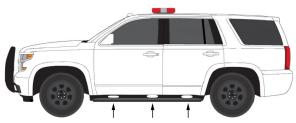

## 274-DLIT-RB Chevrolet Tahoe Running Board Bracket

These brackets are designed to mount several DLIT lights above your running boards on each side of the Chevrolet Tahoe.

- Remove the two bolts in each of the 4 brackets that attach the running board to the vehicle.
- 2. Place each 274-DLIT-RB that you are mounting against the running board as shown to the right.
- Reattach the running board to the brackets on the vehicle, sandwiching the 274-DLIT-RB between the running board and the mounting bracket.