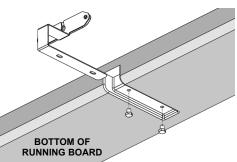

## 274-DLIT-RB Chevrolet Tahoe Running Board Bracket

These brackets are designed to mount several DLIT lights above your running boards on each side of the Chevrolet Tahoe.

- Remove the two bolts in each of the 4 brackets that attach the running board to the vehicle.
- 2. Place each 274-DLIT-RB that you are mounting against the running board as shown to the right.
- Reattach the running board to the brackets on the vehicle, sandwiching the 274-DLIT-RB between the running board and the mounting bracket.